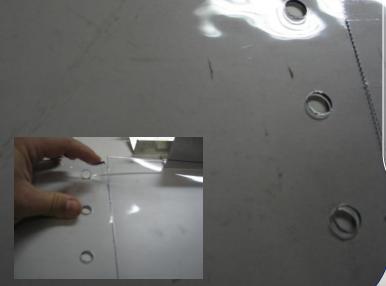

## PRE PUNCHED PVC ROLLS - Simply Tear Off at Perforation

Order Rolls with Pre Cut & Punched Strips !!

Service Available on 6", 8", 12" and 16" Roll widths

NEW STATE OF THE ART CUTTING PROCESS FOR BULK PVC ROLLS ALLOWS ROLLS OF PVC TO BE PUNCHED AND PERFORATED IN A COUNTINUOUS ROLL

- Less expensive
- Fits 99% of existing studded hardware
- Quicker delivery
- Continuous roll
- Strips are pre-cut and pre-punched
- Individually marked concave/convex
- Easily dispensable
- Less storage space
- Ideal for service trucks
- No tools required
- · Eliminates shipping damage
- Accurate Holes and No Curls when installing